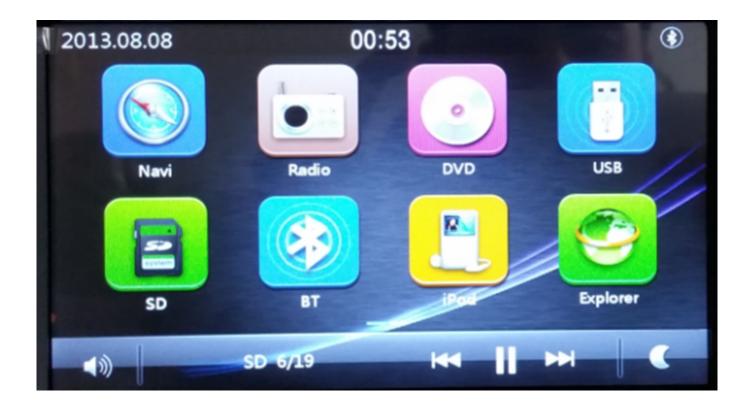

## android car stereo factory reset password

android car stereo factory reset password, android head unit factory reset password, android stereo factory reset code

Erisin ES7980E-64 7" Android 9.0 Car Stereo GPS DAB+ CD Canbus SatNav ... Factory Settings: Code 3368, choose Radio Band, Voice levels, CanBus types, ...

Buy eonon GA9465B Android 10 Car Stereo for BMW E90 E91 E92 E93 ... 2) Go to settings-factory- enter password 3368car model to check canbus protocol .... Jan 28, 2019 · Ownice C200 Quad Core Android 4 4 2 Car Dvd Factory Reset ... Sometimes, the car radio code will be written on a plastic or cardboard card .... Sep 15, 2020 — Chinese android car stereo password; 8227l demo factory settings password; Erisin factory settings code; How to hard reset android car stereo .... May 31, 2019 — Bluetooth & factory settings passwords for eonon android car stereo eonon official monday, april 25, 2016 many eonon users would like to know .... Setup  $\rightarrow$  Factory  $\rightarrow$  Password: 1314  $\rightarrow$  Confirm. ... BMW Android Head Unit FAQ ... Enter the factory settings  $\rightarrow$  Select the iDrive type  $\rightarrow$  Return to the main .... Android car stereo factory reset password. By Arazragore on Tuesday, October 2, 2012. Though Android manages and approves apps for the Google Play Store, ... e6772680fe